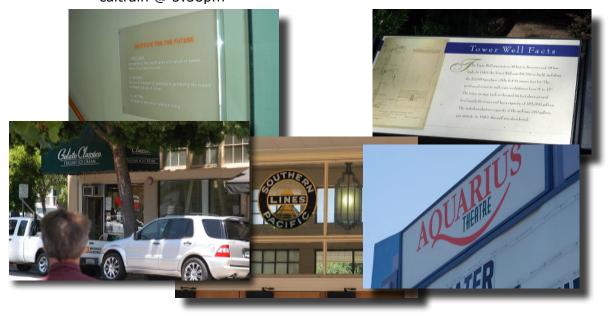

PA CLASSIFIED "I" Classifieds "LOST": "WIKI LOST - Near Gelato Classico at 5:14pm. TXT "I" to wiki@red7.com. Phone HOME for adr.

GELATO "N" SMS: At Gelato shop, what is the flavor at the top of the list of flavors? What is its third letter? (N) (vaNilla) Send phone photo of menu to inside@red7.com

THEATER "A" (Receive "N") SMS: Go across the street to the theater. Send the name of the theater to wiki@red7.com Send phone photo of marquee to inside@red7.com

(Receive AQUARIUS) SMS: Good - your third letter is "A" - go to ALMA @ HAWTHORNE. Call INSIDE to ask for directions if you need them.

TOWER WELL (2 min) SMS: At ALMA@HAWTHORNE is the ----- WELL. Send back the first "T" word in the name of this well!

("TOWER") SMS: Good. Your fifth letter is "T". Rearrange the letter to spell the

name of a means of transportation. TXT to wiki@red7.com