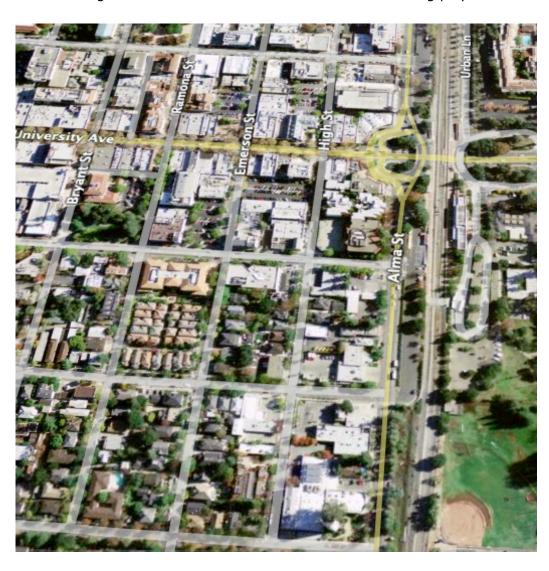

board."

Noah's Bagels @ 278 University

Ave

Bring up **Google Earth** on the screen. Focus in on University

Avenue @ High Street (where you are). "Follow" the OUTSIDE team as they progress along the streets.