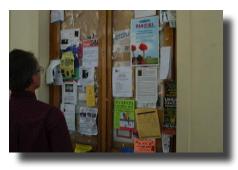

POSTER

SMS: Go East on University. Cal and ask the INSIDE team where you are to go. Look for outdoor bulletin board on the building. Find the LOST WIKI poster. You'll figure out what to do. <u>Send a phone photo</u> to inside@red7.com.

PA CLASSIFIED "I" Classifieds "LOST": "WIKI LOST - Near Gelato Classico at 5:14pm. TXT "I" to wiki@red7.com. Phone HOME for adr.

GELATO "N" SMS: At Gelato shop, what is the flavor at the top of the list of flavors? What is its third letter? (N) (vaNilla) Send phone photo of menu to inside@red7.com